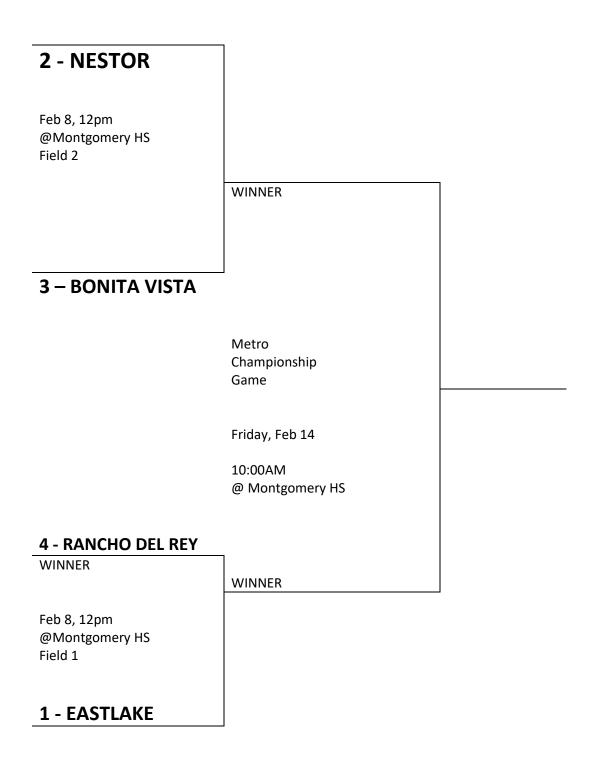

|  |
|                                      | Feb 8, 11am<br>@Montgomery HS<br>Field 1 |                                   |  |
| 7-ARROYO                             | ]                                        |                                   |  |
| Feb 8, 9am                           |                                          |                                   |  |
| @Montgomery HS Field 1               | WINNER                                   |                                   |  |
| 2-MONTGOMERY                         |                                          |                                   |  |

## **NON PLAY-OFF GAMES**

NATIONAL CITY VS MAR VISTA 10am Field 2 @Montgomery HS SAN YSIDRO vs GRANGER 11am Field 2 @Montgomery HS

## **METRO DIVISION**